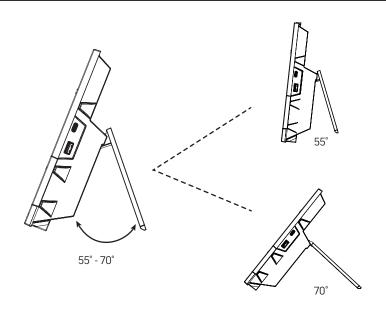

### Adjust the Desktop Stand

 $<sup>^{\</sup>star\star}\text{lcon}$  displays when the phone is powered on.