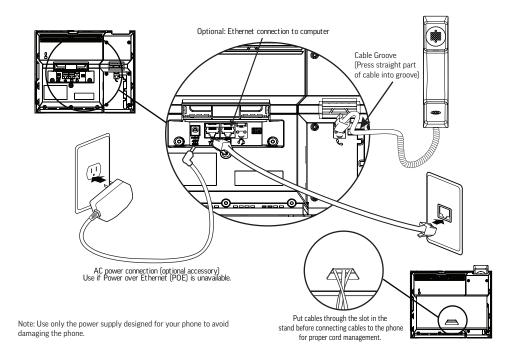

# Poly CCX 700 Business Media Phone



## **Package Contents**

With Handset Cradle



Handset



Handset Cord



Without Handset Cradle



Network Cable

Setup Sheet





# **Optional Accessories**



AC power adapter (varies by region)



Wallmount

#### **Features**



\*Icon displays only when the phone is powered on and the feature is available. Icon may vary (  $\bigcirc$  )  $\mathscr{M}$ ).

### Adjust the Desktop Stand



 $<sup>^{\</sup>star\star}\text{lcon}$  displays when the phone is powered on.

#### **Connect Cables**



### **Connect Optional Headset**





BY USING THIS PRODUCT, YOU ARE AGREEING TO THE TERMS OF THE END USER LICENSE AGREEMENT (EULA) AT:

http://documents.polycom.com/indexes/licenses. IF YOU DO NOT AGREE TO THE TERMS OF THE EULA, DO NOT USE THE PRODUCT, AND YOU MAY RETURN IT IN THE ORIGINAL PACKAGING TO THE SELLER FROM WHOM YOU PURCHASED THE PRODUCT.

Refer to the Limited Warranty section of the Product Warranty Guide found under Services at http://support.polycom.com/

Hereby, Poly declares that the radio equipment type CCX 700 is in compliance with Directive 2014/53/EU. The full text of the EU declaration of conformity is available at typeapproval@poly.com.

| Frequency Range | Maximum Transmit Power |
|-----------------|------------------------|
| 2402MHz-2480MHz | 13.6 dBm