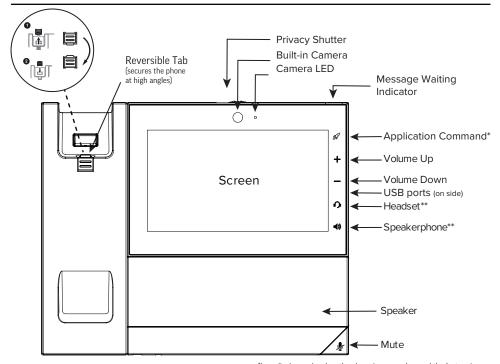

#### **Features**

\*Icon displays only when the phone is powered on and the feature is available. Icon may vary (  $\bigcirc$  )  $\mathscr{M}$ ).