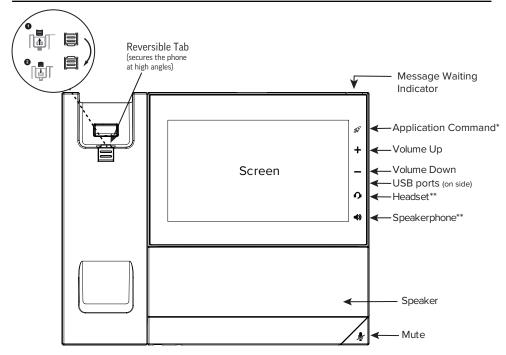

#### **Features**

\*Icon displays only when the phone is powered on and the feature is available. Icon may vary  $(\Omega_0 \mid \mathscr{A})$ .