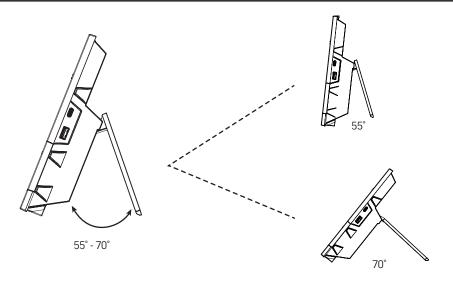

# Poly CCX 600 Business Media Phone



## **Package Contents**

With Handset Cradle



Handset



Handset Cord



Without Handset Cradle



Network Cable



Setup Sheet



## **Optional Accessories**



AC power adapter (varies by region)



CCX Video Stand



Polycom EagleEye Mini USB Camera

#### **Features**



\*Icon displays only when the phone is powered on and the feature is available. Icon may vary  $(\Omega_0 \mid \mathscr{A})$ .

### **Connect Cables**



<sup>\*\*</sup>Icon displays when the phone is powered on.

## Adjust the Desktop Stand



## **Connect Optional Headset**





BY USING THIS PRODUCT, YOU ARE AGREEING TO THE TERMS OF THE END USER LICENSE AGREEMENT (EULA) AT:

http://documents.polycom.com/indexes/licenses. IF YOU DO NOT AGREE TO THE TERMS OF THE EULA, DO NOT USE THE PRODUCT, AND YOU MAY RETURN IT IN THE ORIGINAL PACKAGING TO THE SELLER FROM WHOM YOU PURCHASED THE PRODUCT.

Refer to the Limited Warranty section of the Product Warranty Guide found under Services at http://support.polycom.com/

Hereby, Poly declares that the radio equipment type CCX 600 is in compliance with Directive 2014/53/EU. The full text of the EU declaration of conformity is available at typeapproval@poly.com.

| Frequency Range | Maximum Transmit Power |
|-----------------|------------------------|
| 2402MHz-2480MHz | 13.6 dBm