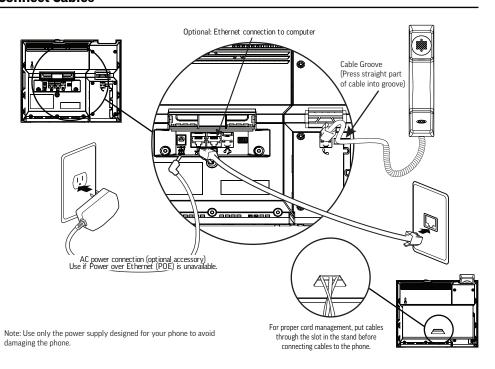

### **Connect Cables**

<sup>\*\*</sup>Icon displays when the phone is powered on.